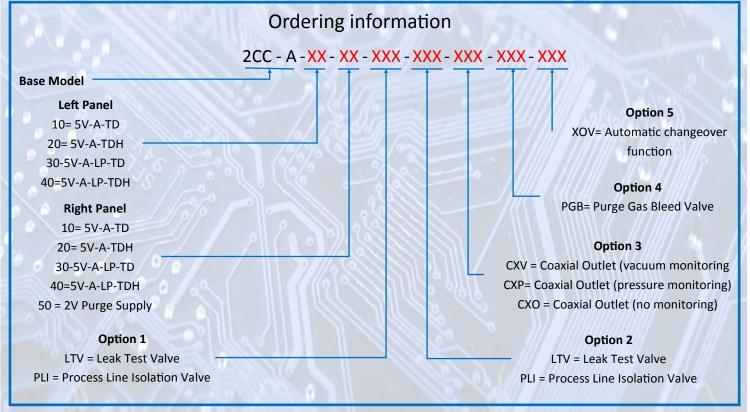

## Additional Enhancements

(for process panels only)

Purge Gas Bleed Valve

Allows for constant bleed of 1 SLPM during cylinder exchange/maintenance

#### Coax monitoring

Allows for monitoring of sealed co-axial pipework under vacuum (V) or pressure (P)

Manual High Pressure Leak Test Valve with

### LOTO

Allows for leak testing of cylinder connection and gas panel

Manual Process Line Isolation Valve with LO-TO

Allows for isolation of gas panel from process gas line for leak testing of gas panel and maintenance