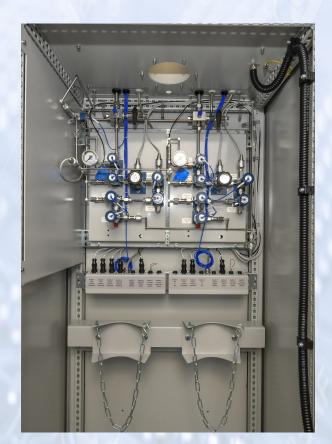

#### Features:

Larger footprint to accommodate aluminium cylinders and heater jackets **Snorkel Air Inlet** to allow high level extract air entry via low level filters for extended filter life Full width door with over 120 degrees of swing, Espagnolette 4-point locking system and keyed access lift handle door lock **Opening Window** with keyed access latch 150mm extract duct. Cylinder support brackets and securing chains Adjustable Cylinder supports for cylinders of 10 litre capacity and less **Fire Sprinkler** 68°C burst point fire sprinkler for cylinder cooling PUR bonded gaskets all gasket material bonded by injection method at point of manufacture Constructed from mild steel finished in RAL 7035 structured powder coating **Dimensions** 800mm x 600mm x 2000mm (excluding controller) Safely Dispenses Hazardous Process Gases **Performs Purging Automatically Can perform Cylinder Switchover Automatically Includes Ergonomically Positioned Colour Touch Screen** Intuitive Operating Interface and Control **Continuously Monitors System Conditions for Alarms Maintains Detailed Alarm Logs Multiple Communications Protocols Available** 

#### Coax monitoring

Allows for monitoring of sealed co-axial pipework under vacuum (V) or pressure (P)

Manual High Pressure Leak Test Valve with

### LOTO

Allows for leak testing of cylinder connection and gas panel

Manual Process Line Isolation Valve with LO-TO

Allows for isolation of gas panel from process gas line for leak testing of gas panel and maintenance