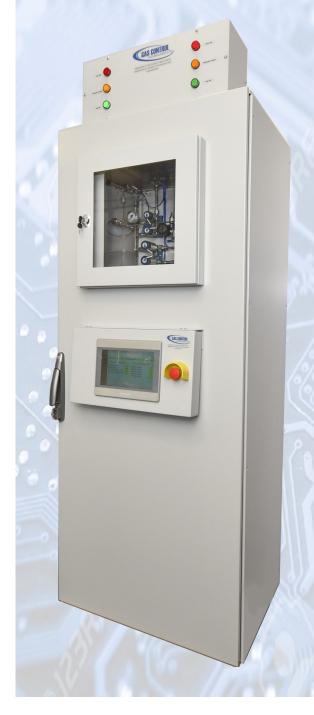

## 2 Cylinder fully automatic Cabinet

#### Features:

Larger footprint to accommodate aluminium cylinders and heater jackets **Snorkel Air Inlet** to allow high level extract air entry via low level filters for extended filter life Full width door with over 120 degrees of swing, Espagnolette 4-point locking system and keyed access lift handle door lock **Opening Window** with keyed access latch 150mm extract duct. Cylinder support brackets and securing chains Adjustable Cylinder supports for cylinders of 10 litre capacity and less **Fire Sprinkler** 68°C burst point fire sprinkler for cylinder cooling PUR bonded gaskets all gasket material bonded by injection method at point of manufacture Constructed from mild steel finished in RAL 7035 structured powder coating **Dimensions** 800mm x 600mm x 2000mm (excluding controller) Safely Dispenses Hazardous Process Gases **Performs Purging Automatically Can perform Cylinder Switchover Automatically Includes Ergonomically Positioned Colour Touch Screen** Intuitive Operating Interface and Control **Continuously Monitors System Conditions for Alarms Maintains Detailed Alarm Logs Multiple Communications Protocols Available** 